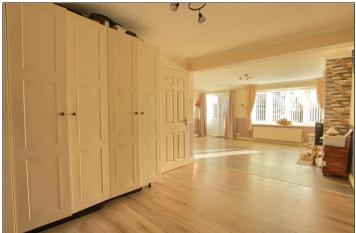

#### **FIRST FLOOR**

**LANDING** 

BEDROOM ONE - 3.9m x 3m (12'10" x 9'10")

With radiator and built-in storage cupboard.

BEDROOM TWO - 3.25m x 3.05m (10'8" x 10')

With radiator and storage cupboard.

BEDROOM THREE - 3.08m x 1.93m (10'1" x 6'4")