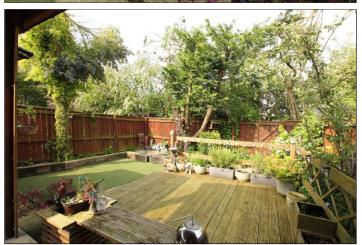

# FORCETT CLOSE, ACKLAM, MIDDLESBROUGH, TS5 8SS

- Extended Three Bedroom Semi
- Good Schooling in the Area
- Perfect for Young Couples & First Time Buyers Alike
- Bar in the Private Not Overlooked Rear Garden with Log Burner & Seated Area
- Gas Central Heating with a Combi Boiler
- Updated Electrics

Notable features include, private and not overlooked rear garden extension to the rear making room for a useful reception room, gas central heating with a combi boiler, UPVC double glazed windows and exterior doors, detached garage, modern and stylish shower room, and bar in the rear garden accompanied with a seating area that even has a log burner.

# **PARKING & GARDEN**

To the front there is off street parking for multiple cars on the driveway and to the rear there is a fence enclosed garden with outdoor bar and seating area with log burner and a gate provides access to Blue Bell Beck.