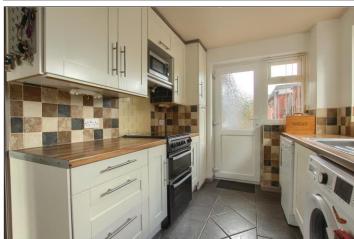

# KITCHEN - 3.3m x 2.3m (10'10" x 7'7")

With woodgrain effect wall, drawer, and floor units, space for freestanding gas oven and hob and UPVC door to the rear garden.