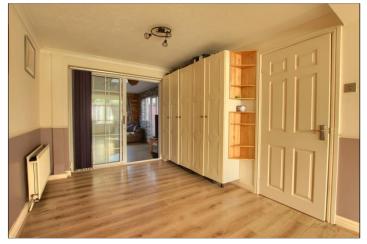

# LOUNGE - 5m x 3.9m (16'5" x 12'10")

With UPVC entrance door, radiator, electric fire, and staircase to the first floor.

#### DINING ROOM - 3.3m x 2.6m (10'10" x 8'6")

With radiator and storage cupboard.