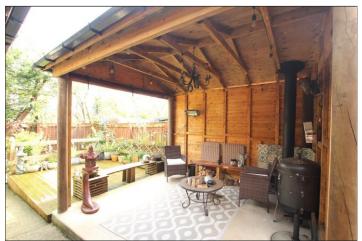

# **PARKING & GARDEN**

To the front there is off street parking for multiple cars on the driveway and to the rear there is a fence enclosed garden with outdoor bar and seating area with log burner and a gate provides access to Blue Bell Beck.