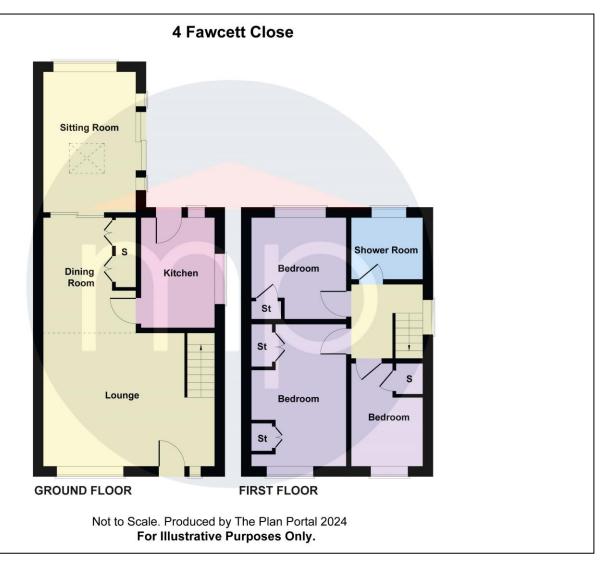

The property comprises, lounge/dining room, kitchen, and extended reception room. On the first floor there are three bedrooms and a family shower room. Externally there is off street parking and a detached garage as well as a bar and log burner with a covered shelter.

# LOUNGE - 5m x 3.9m (16'5" x 12'10")

With UPVC entrance door, radiator, electric fire, and staircase to the first floor.

#### DINING ROOM - 3.3m x 2.6m (10'10" x 8'6")

With radiator and storage cupboard.

# KITCHEN - 3.3m x 2.3m (10'10" x 7'7")

With woodgrain effect wall, drawer, and floor units, space for freestanding gas oven and hob and UPVC door to the rear garden.

#### **RECEPTION ROOM - 4.1m x 2.7m (13'5" x 8'10")**

With radiator and UPVC door to the rear garden.

**TO VIEW:** Tel: 01642 254222 64-66 Borough Road, Middlesbrough, T\$1 2JH

#### **FIRST FLOOR**

**LANDING** 

BEDROOM ONE - 3.9m x 3m (12'10" x 9'10")

With radiator and built-in storage cupboard.

BEDROOM TWO - 3.25m x 3.05m (10'8" x 10')

With radiator and storage cupboard.

BEDROOM THREE - 3.08m x 1.93m (10'1" x 6'4")

With storage cupboard.

SHOWER ROOM - 1.8m x 1.9m (5'11" x 6'3")

Modern white three-piece suite comprising close coupled WC, wash hand basin and walk-in shower.