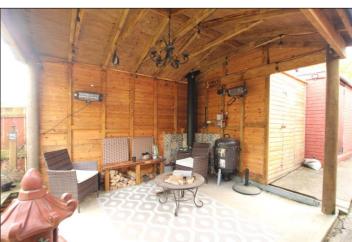

# FORCETT CLOSE, ACKLAM, MIDDLESBROUGH, TS5 8SS

- Extended Three Bedroom Semi
- Good Schooling in the Area
- Perfect for Young Couples & First Time Buyers Alike
- Bar in the Private Not Overlooked Rear Garden with Log Burner & Seated Area
- Gas Central Heating with a Combi Boiler
- Updated Electrics

Notable features include, private and not overlooked rear garden extension to the rear making room for a useful reception room, gas central heating with a combi boiler, UPVC double glazed windows and exterior doors, detached garage, modern and stylish shower room, and bar in the rear garden accompanied with a seating area that even has a log burner.

# **PARKING & GARDEN**

To the front there is off street parking for multiple cars on the driveway and to the rear there is a fence enclosed garden with outdoor bar and seating area with log burner and a gate provides access to Blue Bell Beck.