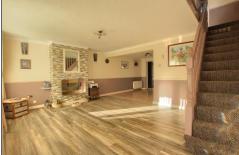

# LOUNGE - 5m x 3.9m (16'5" x 12'10")

With UPVC entrance door, radiator, electric fire, and staircase to the first floor.

#### DINING ROOM - 3.3m x 2.6m (10'10" x 8'6")

With radiator and storage cupboard.