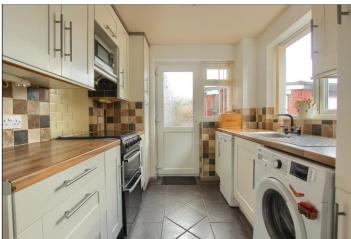

# KITCHEN - 3.3m x 2.3m (10'10" x 7'7")

With woodgrain effect wall, drawer, and floor units, space for freestanding gas oven and hob and UPVC door to the rear garden.