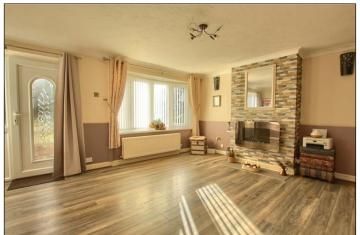

# LOUNGE - 5m x 3.9m (16'5" x 12'10")

With UPVC entrance door, radiator, electric fire, and staircase to the first floor.