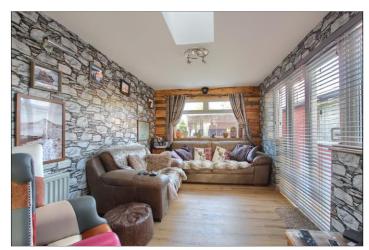

# LOUNGE - 5m x 3.9m (16'5" x 12'10")

With UPVC entrance door, radiator, electric fire, and staircase to the first floor.

Notable features include, private and not overlooked rear garden extension to the rear making room for a useful reception room, gas central heating with a combi boiler, UPVC double glazed windows and exterior doors, detached garage, modern and stylish shower room, and bar in the rear garden accompanied with a seating area that even has a log burner.