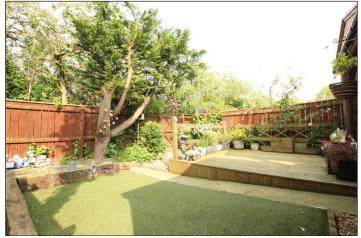

With storage cupboard.

SHOWER ROOM - 1.8m x 1.9m (5'11" x 6'3")

Modern white three-piece suite comprising close coupled WC, wash hand basin and walk-in shower.