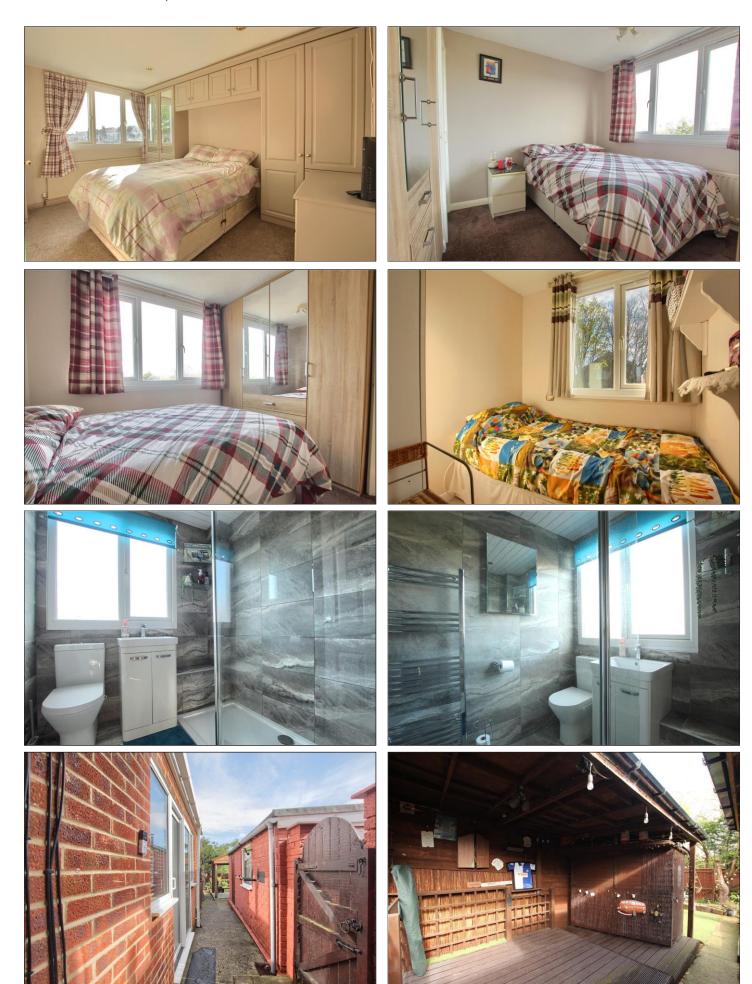

#### **FIRST FLOOR**

**LANDING** 

BEDROOM ONE - 3.9m x 3m (12'10" x 9'10")

With radiator and built-in storage cupboard.

BEDROOM TWO - 3.25m x 3.05m (10'8" x 10')

With radiator and storage cupboard.

BEDROOM THREE - 3.08m x 1.93m (10'1" x 6'4")