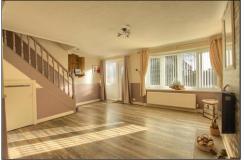

# LOUNGE - 5m x 3.9m (16'5" x 12'10")

With UPVC entrance door, radiator, electric fire, and staircase to the first floor.

#### DINING ROOM - 3.3m x 2.6m (10'10" x 8'6")

With radiator and storage cupboard.