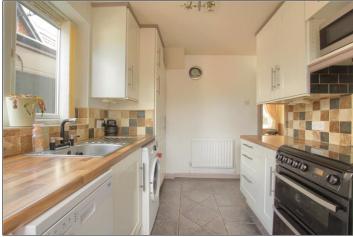

# KITCHEN - 3.3m x 2.3m (10'10" x 7'7")

With woodgrain effect wall, drawer, and floor units, space for freestanding gas oven and hob and UPVC door to the rear garden.