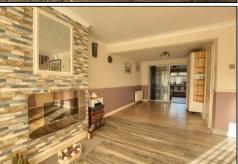

# LOUNGE - 5m x 3.9m (16'5" x 12'10")

With UPVC entrance door, radiator, electric fire, and staircase to the first floor.

#### DINING ROOM - 3.3m x 2.6m (10'10" x 8'6")

With radiator and storage cupboard.