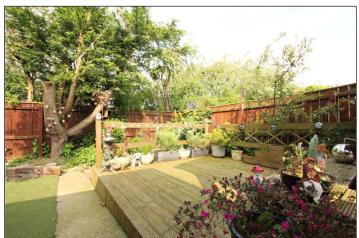

Notable features include, private and not overlooked rear garden extension to the rear making room for a useful reception room, gas central heating with a combi boiler, UPVC double glazed windows and exterior doors, detached garage, modern and stylish shower room, and bar in the rear garden accompanied with a seating area that even has a log burner.

# **PARKING & GARDEN**

To the front there is off street parking for multiple cars on the driveway and to the rear there is a fence enclosed garden with outdoor bar and seating area with log burner and a gate provides access to Blue Bell Beck.