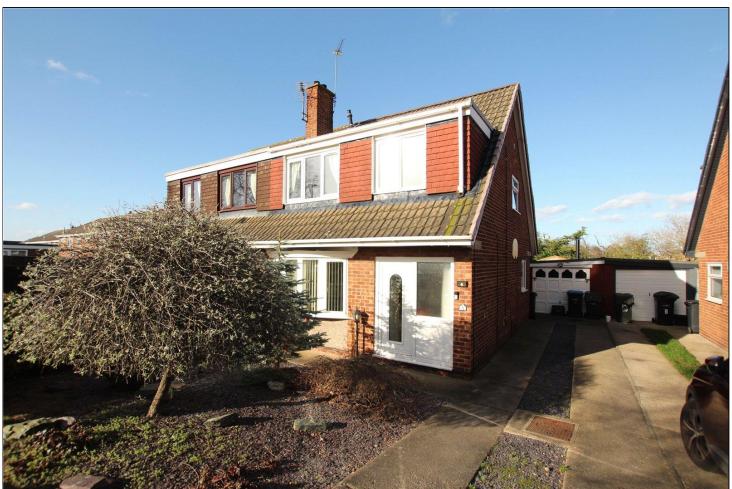

# FORCETT CLOSE, ACKLAM, MIDDLESBROUGH, TS5 8SS

- Extended Three Bedroom Semi
- Good Schooling in the Area
- Perfect for Young Couples & First Time Buyers Alike
- Bar in the Private Not Overlooked Rear Garden with Log Burner & Seated Area
- Gas Central Heating with a Combi Boiler
- Updated Electrics

£180,000

Having more to it than first glance, this three bedroom semi will make for the perfect family home.

\*Please note on the 3D video tour the kitchen hadn't been updated, what you see in the photos is the current kitchen.

Notable features include, private and not overlooked rear garden extension to the rear making room for a useful reception room, gas central heating with a combi boiler, UPVC double glazed windows and exterior doors, detached garage, modern and stylish shower room, and bar in the rear garden accompanied with a seating area that even has a log burner.

The property comprises, lounge/dining room, kitchen, and extended reception room. On the first floor there are three bedrooms and a family shower room. Externally there is off street parking and a detached garage as well as a bar and log burner with a covered shelter.