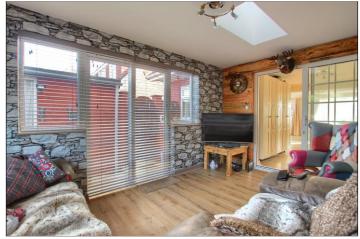

#### **RECEPTION ROOM - 4.1m x 2.7m (13'5" x 8'10")**

With radiator and UPVC door to the rear garden.

**TO VIEW:** Tel: 01642 254222 64-66 Borough Road, Middlesbrough, T\$1 2JH